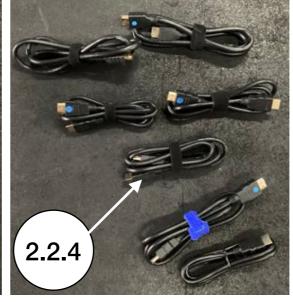

#### 2.2 - Referee Buttons & Connectors Hard Case Contents

| No.    | Quantity | Description                            |
|--------|----------|----------------------------------------|
| 2.2    | 1x       | Referee buttons & connectors hard case |
| 2.2.1  | 1x       | Referee buttons                        |
| 2.2.2  | 1x       | DLink router                           |
| 2.2.3  | 1x       | DLink router power plugs               |
| 2.2.4  | 6x       | HDMI connectors                        |
| 2.2.5  | 3x       | HDMI - VGA connectors                  |
| 2.2.6  | 2x       | USB male-female connector              |
| 2.2.7  | 3x       | Mini computer keyboard power cables    |
| 2.2.8  | 3x       | Mini computer keyboards                |
| 2.2.9  | 3x       | Mini computers                         |
| 2.2.10 | 3x       | Mini computer keyboards power cables   |
| 2.2.11 | 2x       | Printer cables                         |

### **Large Monitor Set Up**

| No.    | Quantity | Description                |
|--------|----------|----------------------------|
| 5      | 1x       | Large Monitor              |
| 4.2    | 1x       | Power Bar                  |
| 2.2.9  | 1x       | Mini computers             |
| 2.2.10 | 1x       | Mini computer power cables |
| 2.2.4  | 1x       | HDMI connector             |

# **Competition Results Monitor Set Up**

| No.    | Quantity | Description                 |
|--------|----------|-----------------------------|
| 3.2    | 1x       | LG Monitor                  |
| 3.1    | 1x       | LG Monitor Power<br>Adaptor |
| 2.2.9  | 1x       | Mini computers              |
| 2.2.10 | 1x       | Mini computer power cable   |
| 2.2.4  | 1x       | HMDI connector              |
| 2.2.5  | 1x       | HDMI - VGA connectors       |