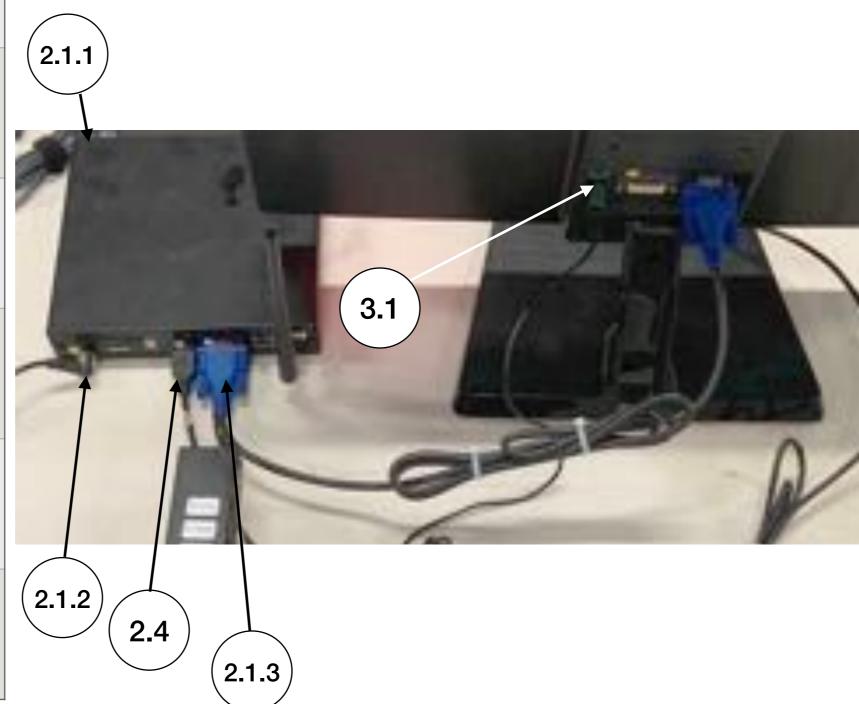

# 2.1 - Scorer's Computer Equipment Hard Case Contents

| No.   | Quantity | Description                           |
|-------|----------|---------------------------------------|
| 2.1   | 1x       | Scorer's computer equipment hard case |
| 2.1.1 | 1x       | Scorer's computer hard drive          |
| 2.1.2 | 1x       | Computer power adaptor                |
| 2.1.3 | 1x       | VGA Connector Cable                   |
| 2.1.4 | 2x       | Computer mouse                        |

### **3 - Monitors Bin Contents**

| No. | Quantity | Description                 |
|-----|----------|-----------------------------|
| 3   | 1x       | Monitors Bin                |
| 3.1 | 3x       | LG Monitor Power<br>Adaptor |
| 3.2 | 4x       | LG Monitor                  |
| 3.3 | 4x       | LG Monitor stand            |
| 3.4 | 5x       | VGA Connectors              |