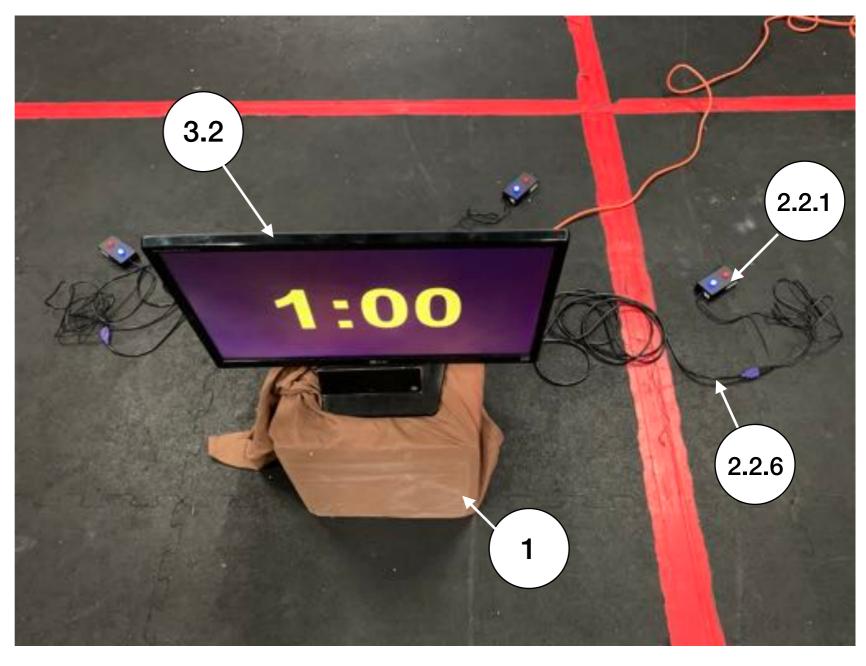

### Referee Buttons & Down Signal Connections Box Set Up

| No.   | Quantity | Description                                                          |
|-------|----------|----------------------------------------------------------------------|
| 2.2.1 | 3x       | Referee buttons                                                      |
| 2.2.6 | 2x       | USB male-female connector                                            |
| 1     | 1x       | Center referee & down signal connections box (includes speaker unit) |
| 3.2   | 1x       | LG Monitor                                                           |

### Referee Buttons & Down Signal Connections Box Set Up (Continued)

| No.   | Quantity | Description                                  |
|-------|----------|----------------------------------------------|
| 2.2.1 | 3x       | Referee buttons                              |
| 2.2.6 | 2x       | USB male-female connector                    |
| 1     | 1x       | Center referee & down signal connections box |
| 3.2   | 1x       | LG Monitor                                   |