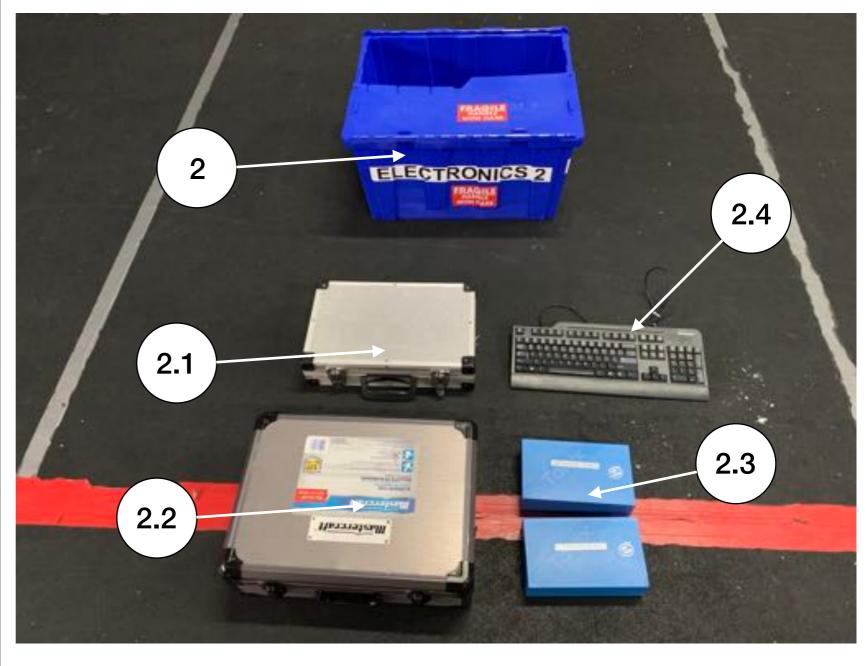

### 2 - Electronics 2 Bin Contents

| No. | Quantity | Description                            |
|-----|----------|----------------------------------------|
| 2   | 1x       | Electronics 2 Bin                      |
| 2.1 | 1x       | Scorer's computer equipment hard case  |
| 2.2 | 1x       | Referee buttons & connectors hard case |
| 2.3 | 3x       | WiFi Access Point                      |
| 2.4 | 1x       | Scorer's keyboard                      |