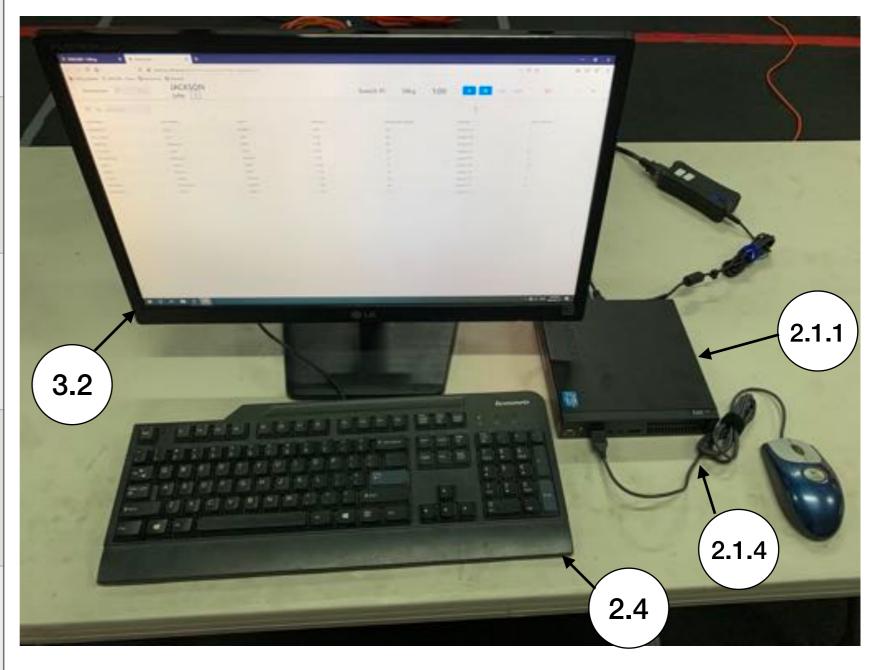

# 2.1 - Scorer's Computer Equipment Hard Case Contents

| No.   | Quantity | Description                           |
|-------|----------|---------------------------------------|
| 2.1   | 1x       | Scorer's computer equipment hard case |
| 2.1.1 | 1x       | Scorer's computer hard drive          |
| 2.1.2 | 1x       | Computer power adaptor                |
| 2.1.3 | 1x       | VGA Connector Cable                   |
| 2.1.4 | 2x       | Computer mouse                        |

### **3 - Monitors Bin Contents**

| No. | Quantity | Description                 |
|-----|----------|-----------------------------|
| 3   | 1x       | Monitors Bin                |
| 3.1 | 3x       | LG Monitor Power<br>Adaptor |
| 3.2 | 4x       | LG Monitor                  |
| 3.3 | 4x       | LG Monitor stand            |
| 3.4 | 5x       | VGA Connectors              |