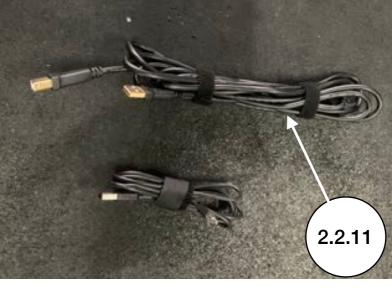

#### 2.2 - Referee Buttons & Connectors Hard Case Contents

| No.    | Quantity | Description                            |
|--------|----------|----------------------------------------|
| 2.2    | 1x       | Referee buttons & connectors hard case |
| 2.2.1  | 1x       | Referee buttons                        |
| 2.2.2  | 1x       | DLink router                           |
| 2.2.3  | 1x       | DLink router power plugs               |
| 2.2.4  | 6x       | HDMI connectors                        |
| 2.2.5  | 3x       | HDMI - VGA connectors                  |
| 2.2.6  | 2x       | USB male-female connector              |
| 2.2.7  | 3x       | Mini computer keyboard power cables    |
| 2.2.8  | 3x       | Mini computer keyboards                |
| 2.2.9  | 3x       | Mini computers                         |
| 2.2.10 | 3x       | Mini computer keyboards power cables   |
| 2.2.11 | 2x       | Printer cables                         |

### 2.2 - Referee Buttons & Connectors Hard Case Contents (Continued)

| No.    | Quantity | Description                                                 |
|--------|----------|-------------------------------------------------------------|
| 2.2.7  | 3x       | Mini computer keyboard power cables                         |
| 2.2.8  | 3x       | Mini computer<br>keyboards (nano receiver<br>stored inside) |
| 2.2.9  | 2x       | Mini computers                                              |
| 2.2.10 | 3x       | Mini computer power cables                                  |
| 2.2.11 | 2x       | Printer cables                                              |