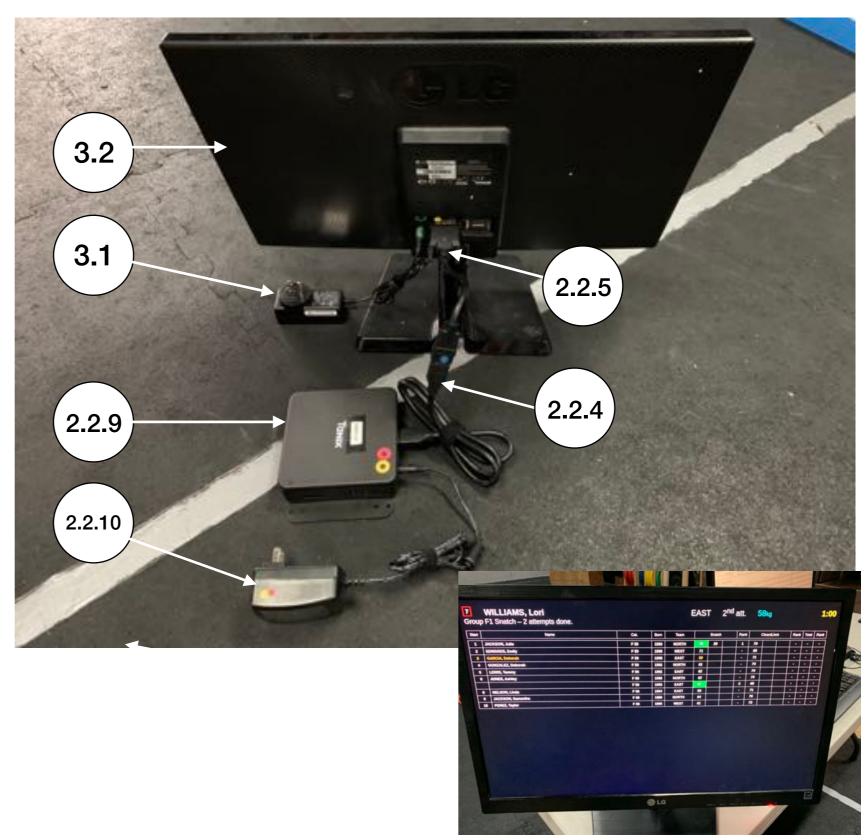

# **Competition Results Monitor Set Up**

| No.    | Quantity | Description                 |
|--------|----------|-----------------------------|
| 3.2    | 1x       | LG Monitor                  |
| 3.1    | 1x       | LG Monitor Power<br>Adaptor |
| 2.2.9  | 1x       | Mini computers              |
| 2.2.10 | 1x       | Mini computer power cable   |
| 2.2.4  | 1x       | HMDI connector              |
| 2.2.5  | 1x       | HDMI - VGA connectors       |