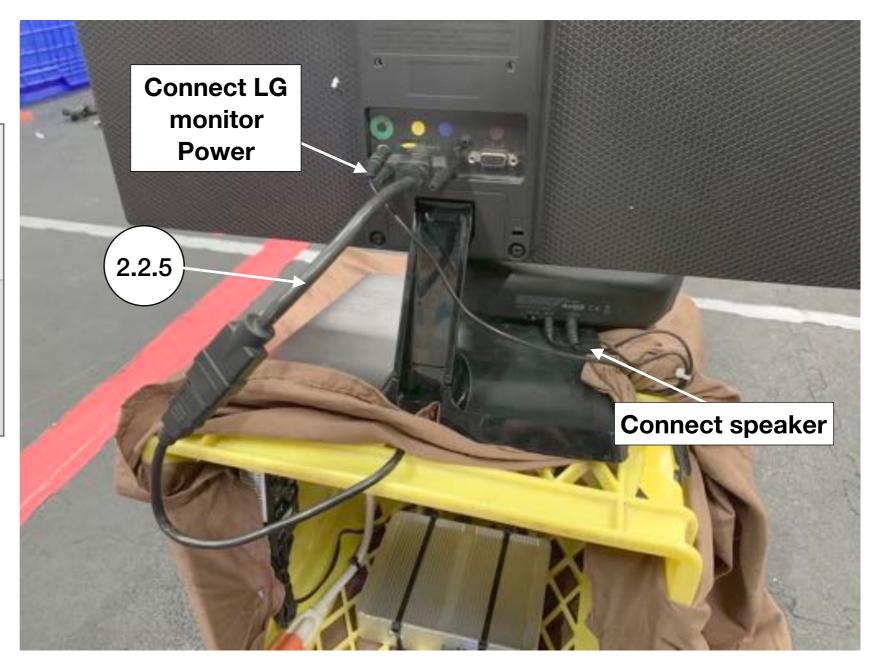

### Referee Buttons & Down Signal Connections Box Set Up (Continued)

| No.   | Quantity | Description           |
|-------|----------|-----------------------|
| 2.2.5 | 1x       | HDMI - VGA connectors |