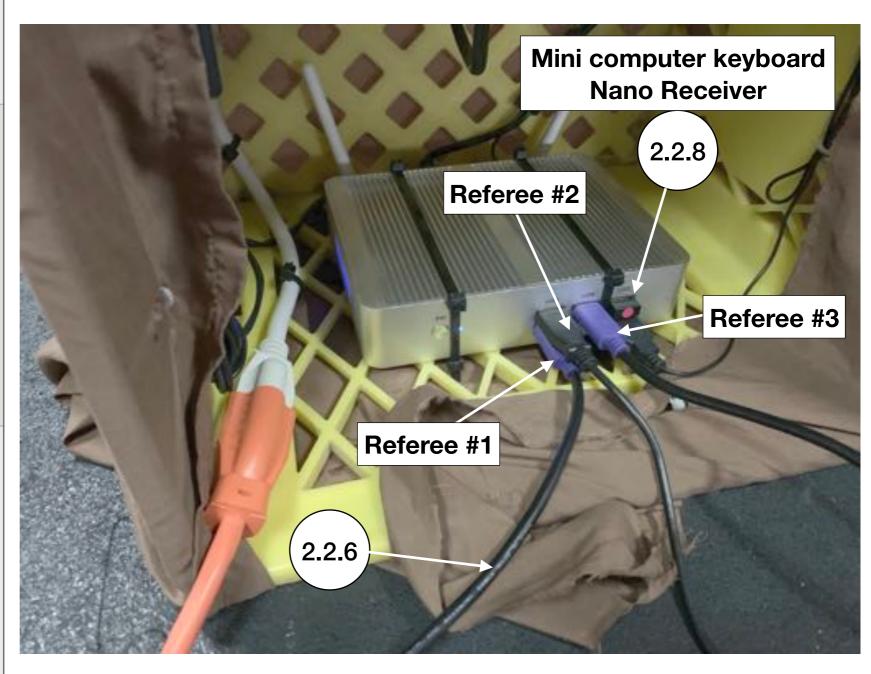

### Referee Buttons & Down Signal Connections Box Set Up (Continued)

| No.   | Quantity | Description                             |
|-------|----------|-----------------------------------------|
| 2.2.8 | 1x       | Mini computer keyboard<br>Nano receiver |
| 2.2.6 | 2x       | USB male-female<br>connector            |