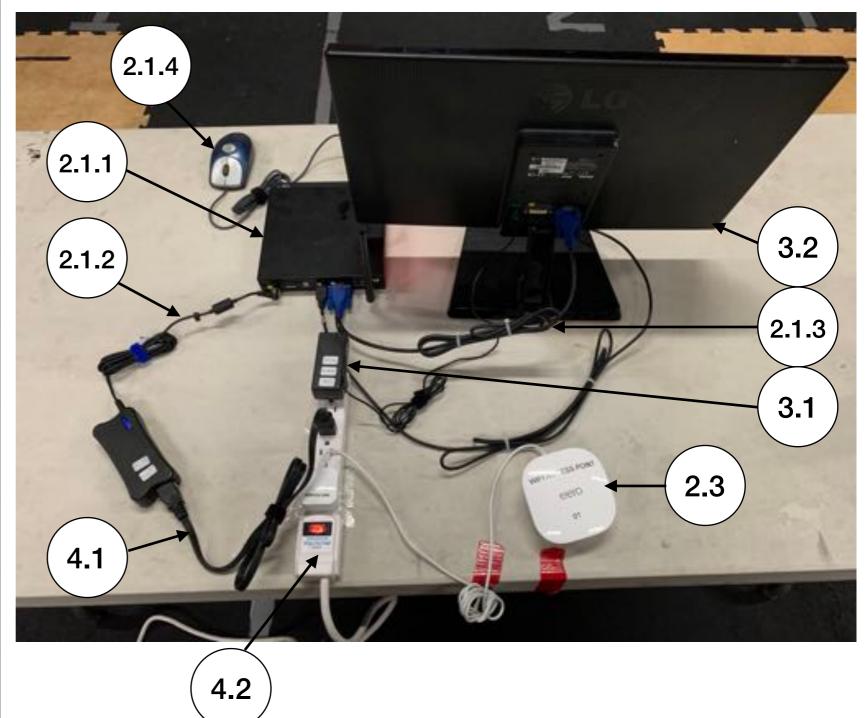

# **Scorer's Computer Set Up**

| No.   | Quantity | Description                  |
|-------|----------|------------------------------|
| 2.1.1 | 1x       | Scorer's computer hard drive |
| 2.1.2 | 1x       | Computer power adaptor       |
| 4.1   | 1x       | Computer power cable         |
| 4.2   | 1x       | Power bar                    |
| 2.3   | 1x       | WiFi Access Point            |
| 3.1   | 1x       | LG Monitor Power<br>Adaptor  |
| 2.1.3 | 1x       | VGA Connector Cable          |
| 3.2   | 1x       | LG Monitor                   |
| 2.1.4 | 1x       | Computer mouse               |

# Scorer's Computer Set Up (Continued)

| No.   | Quantity | Description                  |
|-------|----------|------------------------------|
| 2.1.1 | 1x       | Scorer's computer hard drive |
| 2.1.2 | 1x       | Computer power adaptor       |
| 2.4   | 1x       | Computer keyboard            |
| 2.1.3 | 1x       | VGA Connector Cable          |
| 3.1   | 1x       | LG Monitor Power<br>Adaptor  |

# Scorer's Computer Set Up (Continued)

| No.   | Quantity | Description                  |
|-------|----------|------------------------------|
| 3.2   | 1x       | LG Monitor                   |
| 2.4   | 1x       | Computer keyboard            |
| 2.1.4 | 1x       | Computer mouse               |
| 2.1.1 | 1x       | Scorer's computer hard drive |