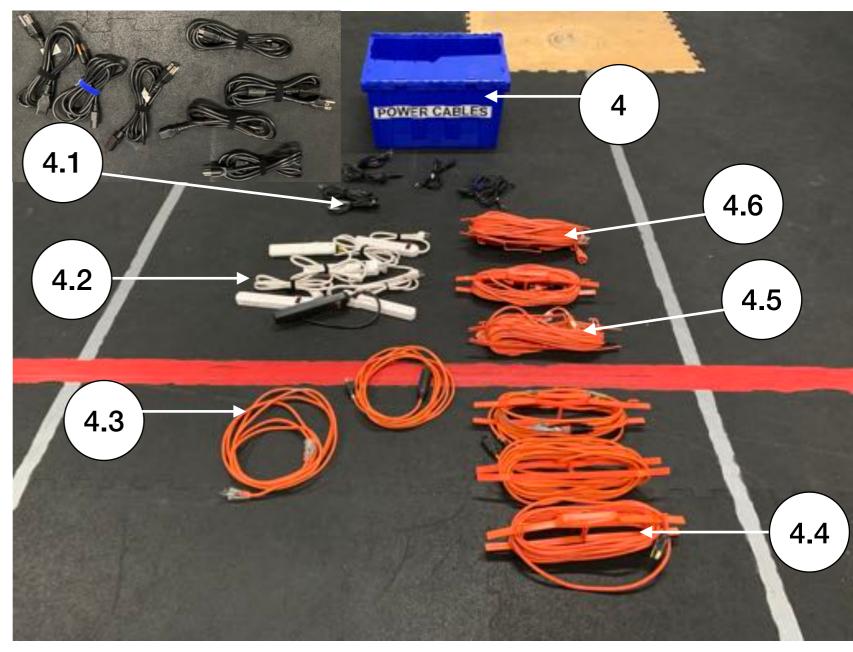

### 4 - Power Cables Bin Contents

| No. | Quantity | Description          |
|-----|----------|----------------------|
| 4   | 1x       | Power Cables Bin     |
| 4.1 | 7x       | Computer Power Cable |
| 4.2 | 6x       | Power Bar            |
| 4.3 | 2x       | 16' Extension Cord   |
| 4.4 | 3x       | 30' Extension Cord   |
| 4.5 | 2x       | 50' Extension Cord   |
| 4.6 | 1x       | 100' Extension Cord  |