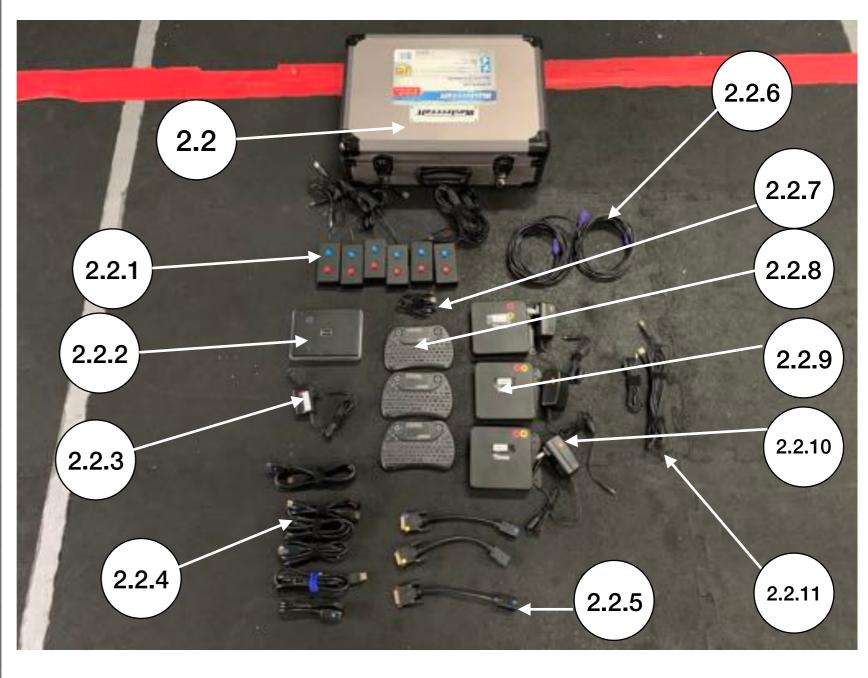

#### 2.2 - Referee Buttons & Connectors Hard Case Contents

| No.    | Quantity | Description                            |
|--------|----------|----------------------------------------|
| 2.2    | 1x       | Referee buttons & connectors hard case |
| 2.2.1  | 1x       | Referee buttons                        |
| 2.2.2  | 1x       | DLink router                           |
| 2.2.3  | 1x       | DLink router power plugs               |
| 2.2.4  | 6x       | HDMI connectors                        |
| 2.2.5  | 3x       | HDMI - VGA connectors                  |
| 2.2.6  | 2x       | USB male-female connector              |
| 2.2.7  | 3x       | Mini computer keyboard power cables    |
| 2.2.8  | 3x       | Mini computer keyboards                |
| 2.2.9  | 3x       | Mini computers                         |
| 2.2.10 | 3x       | Mini computer keyboards power cables   |
| 2.2.11 | 2x       | Printer cables                         |