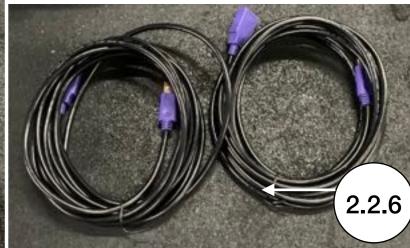

#### 2.2 - Referee Buttons & Connectors Hard Case Contents

| No.    | Quantity | Description                            |
|--------|----------|----------------------------------------|
| 2.2    | 1x       | Referee buttons & connectors hard case |
| 2.2.1  | 1x       | Referee buttons                        |
| 2.2.2  | 1x       | DLink router                           |
| 2.2.3  | 1x       | DLink router power plugs               |
| 2.2.4  | 6x       | HDMI connectors                        |
| 2.2.5  | 3x       | HDMI - VGA connectors                  |
| 2.2.6  | 2x       | USB male-female connector              |
| 2.2.7  | 3x       | Mini computer keyboard power cables    |
| 2.2.8  | 3x       | Mini computer keyboards                |
| 2.2.9  | 3x       | Mini computers                         |
| 2.2.10 | 3x       | Mini computer keyboards power cables   |
| 2.2.11 | 2x       | Printer cables                         |