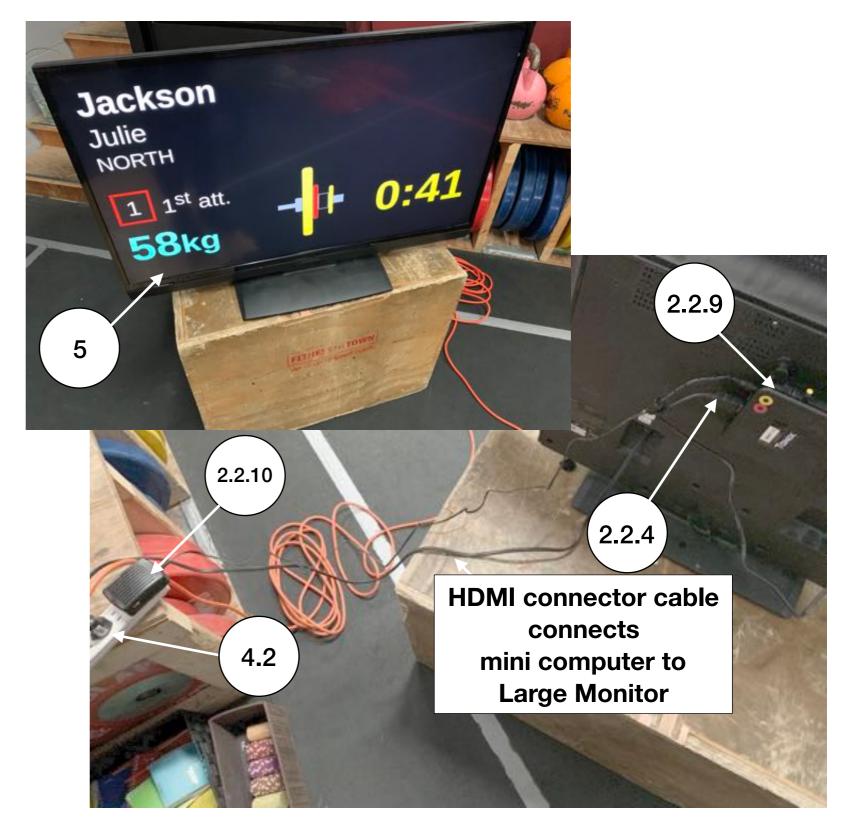

### **Large Monitor Set Up**

| No.    | Quantity | Description                |
|--------|----------|----------------------------|
| 5      | 1x       | Large Monitor              |
| 4.2    | 1x       | Power Bar                  |
| 2.2.9  | 1x       | Mini computers             |
| 2.2.10 | 1x       | Mini computer power cables |
| 2.2.4  | 1x       | HDMI connector             |