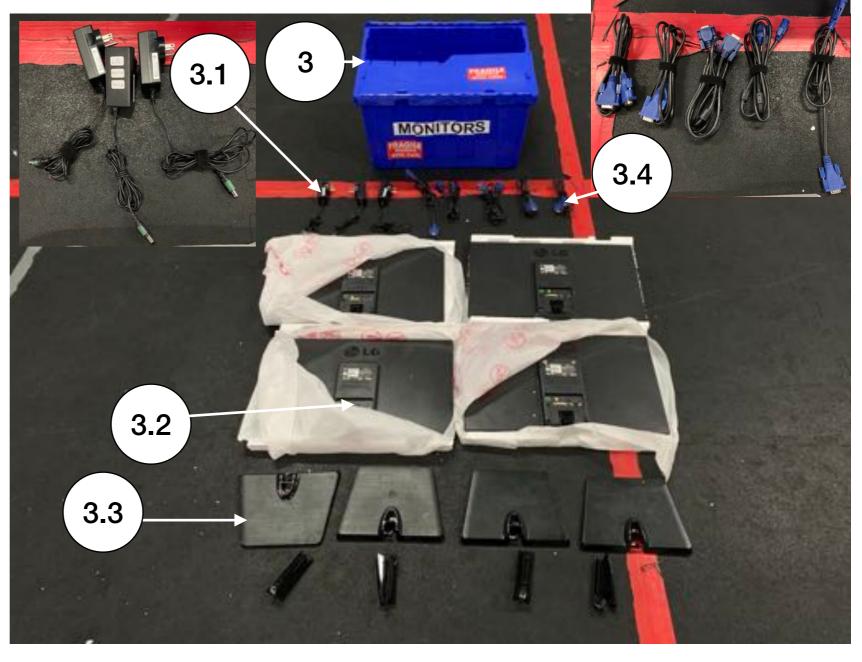

### **3 - Monitors Bin Contents**

| No. | Quantity | Description                 |
|-----|----------|-----------------------------|
| 3   | 1x       | Monitors Bin                |
| 3.1 | 3x       | LG Monitor Power<br>Adaptor |
| 3.2 | 4x       | LG Monitor                  |
| 3.3 | 4x       | LG Monitor stand            |
| 3.4 | 5x       | VGA Connectors              |