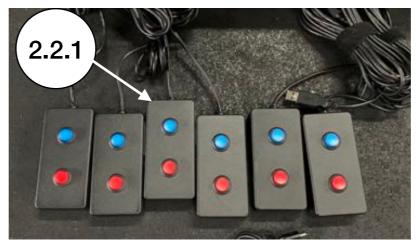

#### 2.2 - Referee Buttons & Connectors Hard Case Contents

| No.    | Quantity | Description                            |
|--------|----------|----------------------------------------|
| 2.2    | 1x       | Referee buttons & connectors hard case |
| 2.2.1  | 1x       | Referee buttons                        |
| 2.2.2  | 1x       | DLink router                           |
| 2.2.3  | 1x       | DLink router power plugs               |
| 2.2.4  | 6x       | HDMI connectors                        |
| 2.2.5  | 3x       | HDMI - VGA connectors                  |
| 2.2.6  | 2x       | USB male-female connector              |
| 2.2.7  | 3x       | Mini computer keyboard power cables    |
| 2.2.8  | 3x       | Mini computer keyboards                |
| 2.2.9  | 3x       | Mini computers                         |
| 2.2.10 | 3x       | Mini computer keyboards power cables   |
| 2.2.11 | 2x       | Printer cables                         |

### Referee Buttons & Down Signal Connections Box Set Up

| No.   | Quantity | Description                                                          |
|-------|----------|----------------------------------------------------------------------|
| 2.2.1 | 3x       | Referee buttons                                                      |
| 2.2.6 | 2x       | USB male-female connector                                            |
| 1     | 1x       | Center referee & down signal connections box (includes speaker unit) |
| 3.2   | 1x       | LG Monitor                                                           |