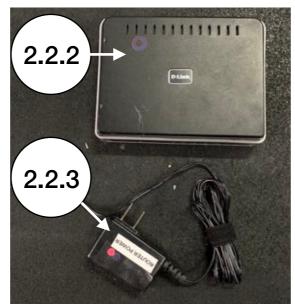

#### 2.2 - Referee Buttons & Connectors Hard Case Contents

| No.    | Quantity | Description                            |
|--------|----------|----------------------------------------|
| 2.2    | 1x       | Referee buttons & connectors hard case |
| 2.2.1  | 1x       | Referee buttons                        |
| 2.2.2  | 1x       | DLink router                           |
| 2.2.3  | 1x       | DLink router power plugs               |
| 2.2.4  | 6x       | HDMI connectors                        |
| 2.2.5  | 3x       | HDMI - VGA connectors                  |
| 2.2.6  | 2x       | USB male-female connector              |
| 2.2.7  | 3x       | Mini computer keyboard power cables    |
| 2.2.8  | 3x       | Mini computer keyboards                |
| 2.2.9  | 3x       | Mini computers                         |
| 2.2.10 | 3x       | Mini computer keyboards power cables   |
| 2.2.11 | 2x       | Printer cables                         |