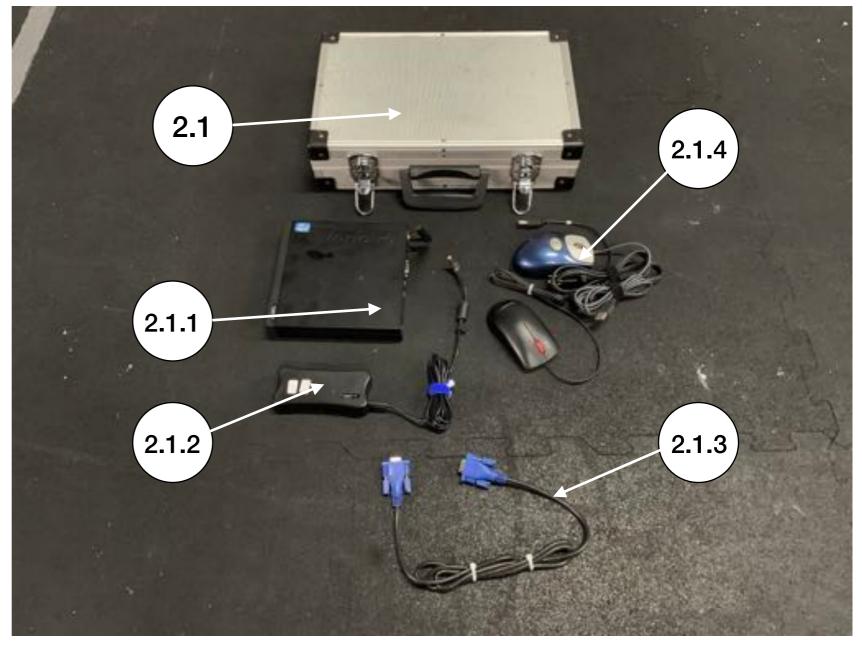

# 2.1 - Scorer's Computer Equipment Hard Case Contents

| No.   | Quantity | Description                           |
|-------|----------|---------------------------------------|
| 2.1   | 1x       | Scorer's computer equipment hard case |
| 2.1.1 | 1x       | Scorer's computer hard drive          |
| 2.1.2 | 1x       | Computer power adaptor                |
| 2.1.3 | 1x       | VGA Connector Cable                   |
| 2.1.4 | 2x       | Computer mouse                        |