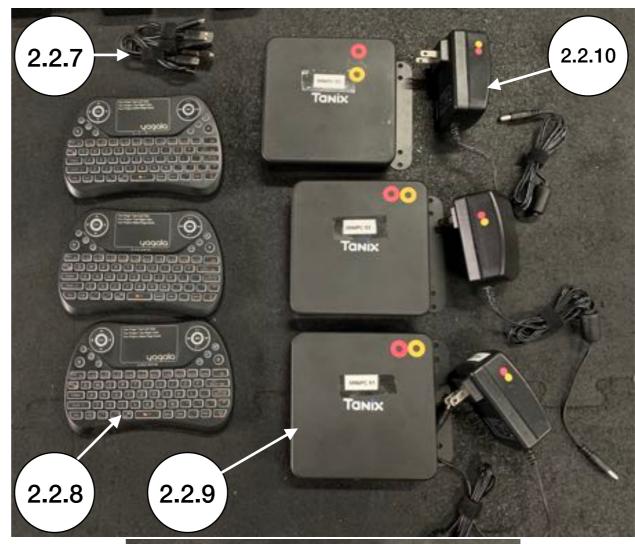

#### 2.2 - Referee Buttons & Connectors Hard Case Contents

| No.    | Quantity | Description                            |
|--------|----------|----------------------------------------|
| 2.2    | 1x       | Referee buttons & connectors hard case |
| 2.2.1  | 1x       | Referee buttons                        |
| 2.2.2  | 1x       | DLink router                           |
| 2.2.3  | 1x       | DLink router power plugs               |
| 2.2.4  | 6x       | HDMI connectors                        |
| 2.2.5  | 3x       | HDMI - VGA connectors                  |
| 2.2.6  | 2x       | USB male-female connector              |
| 2.2.7  | 3x       | Mini computer keyboard power cables    |
| 2.2.8  | 3x       | Mini computer keyboards                |
| 2.2.9  | 3x       | Mini computers                         |
| 2.2.10 | 3x       | Mini computer keyboards power cables   |
| 2.2.11 | 2x       | Printer cables                         |

### 2.2 - Referee Buttons & Connectors Hard Case Contents (Continued)

| No.    | Quantity | Description                                                 |
|--------|----------|-------------------------------------------------------------|
| 2.2.7  | 3x       | Mini computer keyboard power cables                         |
| 2.2.8  | 3x       | Mini computer<br>keyboards (nano receiver<br>stored inside) |
| 2.2.9  | 2x       | Mini computers                                              |
| 2.2.10 | 3x       | Mini computer power cables                                  |
| 2.2.11 | 2x       | Printer cables                                              |