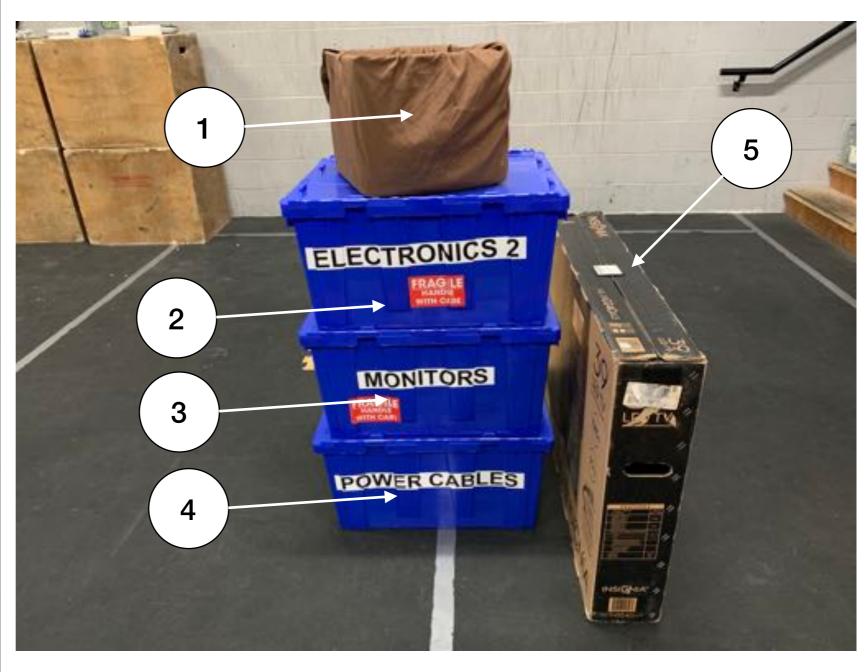

# **Competition Technical Equipment Required**

| No. | Quantity | Description                                                          |
|-----|----------|----------------------------------------------------------------------|
| 1   | 1x       | Center referee & down signal connections box (includes speaker unit) |
| 2   | 1x       | Electronics 2 bin                                                    |
| 3   | 1x       | Monitors bin                                                         |
| 4   | 1x       | Power cables bin                                                     |
| 5   | 1x       | Large Monitor                                                        |