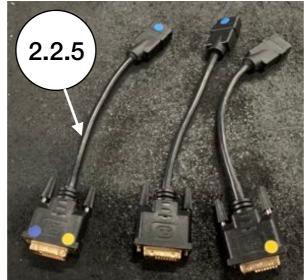

#### 2.2 - Referee Buttons & Connectors Hard Case Contents

| No.    | Quantity | Description                            |
|--------|----------|----------------------------------------|
| 2.2    | 1x       | Referee buttons & connectors hard case |
| 2.2.1  | 1x       | Referee buttons                        |
| 2.2.2  | 1x       | DLink router                           |
| 2.2.3  | 1x       | DLink router power plugs               |
| 2.2.4  | 6x       | HDMI connectors                        |
| 2.2.5  | 3x       | HDMI - VGA connectors                  |
| 2.2.6  | 2x       | USB male-female connector              |
| 2.2.7  | 3x       | Mini computer keyboard power cables    |
| 2.2.8  | 3x       | Mini computer keyboards                |
| 2.2.9  | 3x       | Mini computers                         |
| 2.2.10 | 3x       | Mini computer keyboards power cables   |
| 2.2.11 | 2x       | Printer cables                         |

### Referee Buttons & Down Signal Connections Box Set Up (Continued)

| No.   | Quantity | Description           |
|-------|----------|-----------------------|
| 2.2.5 | 1x       | HDMI - VGA connectors |

# **Competition Results Monitor Set Up**

| No.    | Quantity | Description                 |
|--------|----------|-----------------------------|
| 3.2    | 1x       | LG Monitor                  |
| 3.1    | 1x       | LG Monitor Power<br>Adaptor |
| 2.2.9  | 1x       | Mini computers              |
| 2.2.10 | 1x       | Mini computer power cable   |
| 2.2.4  | 1x       | HMDI connector              |
| 2.2.5  | 1x       | HDMI - VGA connectors       |