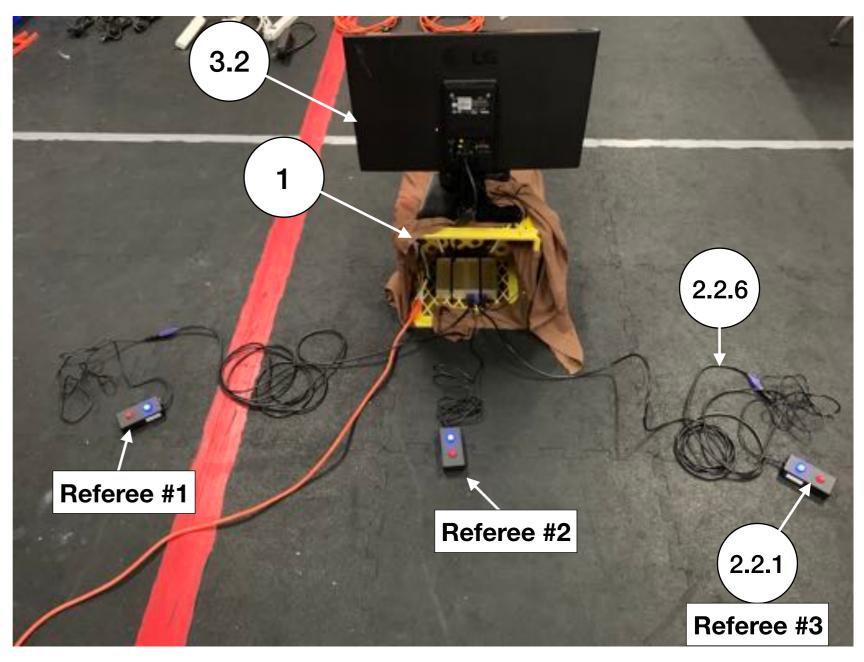

### Referee Buttons & Down Signal Connections Box Set Up

| No.   | Quantity | Description                                                          |
|-------|----------|----------------------------------------------------------------------|
| 2.2.1 | 3x       | Referee buttons                                                      |
| 2.2.6 | 2x       | USB male-female connector                                            |
| 1     | 1x       | Center referee & down signal connections box (includes speaker unit) |
| 3.2   | 1x       | LG Monitor                                                           |

### Referee Buttons & Down Signal Connections Box Set Up (Continued)

| No.   | Quantity | Description                                  |
|-------|----------|----------------------------------------------|
| 2.2.1 | 3x       | Referee buttons                              |
| 2.2.6 | 2x       | USB male-female connector                    |
| 1     | 1x       | Center referee & down signal connections box |
| 3.2   | 1x       | LG Monitor                                   |